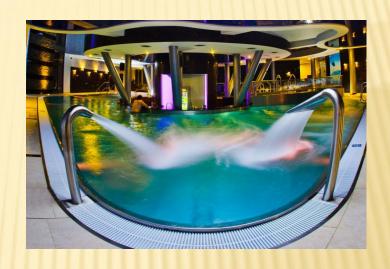

#### **HOTEL BLUE DIAMOND**

- Address:
- Nowa Wies 414
- Distance form hotel to the Venue: 8 km
- **Equipment:**
- SPA, swimming pool, drink bar, restau
- Capacity
- 12 x single
- 23 x double
- **Total: 58**