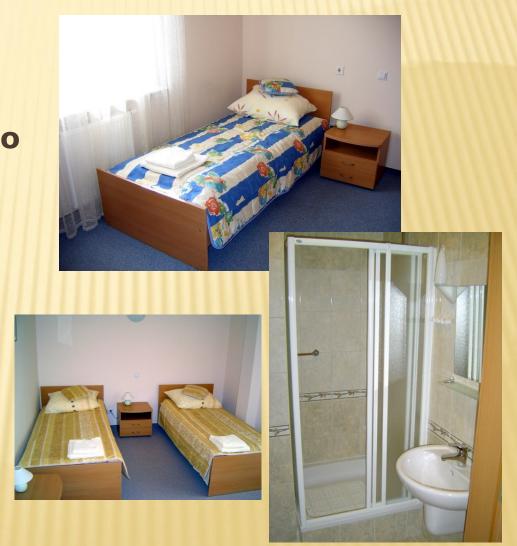

## **HOTEL ISKRA**

- Address:
- Dąbrowskiego 75
- Distance form hotel to the Venue: 2 km
- **Equipment:**
- restaurant, drink bar, TV, internet
- Capacity
- 28 x single
- 30 x double
- 4 x triple
- Total: 100